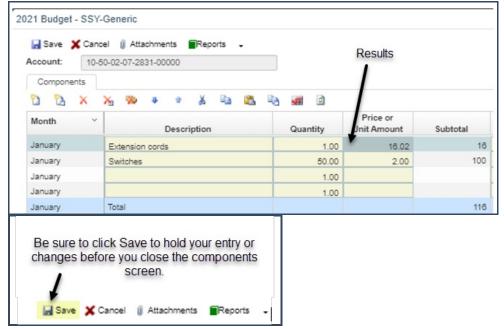

Result of copying the Extension cords line to months Jan to Dec:

|            | el () Attachments Reports - |          |                         |              |
|------------|-----------------------------|----------|-------------------------|--------------|
|            | 0-02-07-2831-00000          | Change   | es can be made          | on any line. |
| Components |                             |          |                         |              |
| 12 12 ×    | 🔧 🎭 🔹 👌 🖦 🙈                 | 🗣 📾 🖻    |                         |              |
| Month ~    | Description                 | Quantity | Price or<br>Unit Amount | Subtotal     |
| January    | Extension cords             | 1.00     | 15.00                   | 15           |
| January    |                             | 1.00     |                         |              |
| January    |                             | 1.00     |                         |              |
| January    |                             | 1.00     |                         |              |
| January    | Total                       |          |                         | 15           |
| February   | Extension cords             | 1.00     | 15.00                   | 15           |
| February   |                             | 1.00     |                         |              |
| February   |                             | 1.00     |                         |              |
| February   |                             | 1.00     |                         |              |
| February   | Total                       |          |                         | 15           |
| March      | Extension cords             | 1.00     | 15.00                   | 15           |