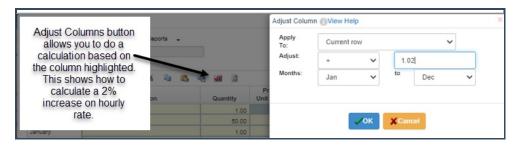

You can also copy all component lines from one month into other months.

| Account:    | 10-50-02-07-2  | 2831-00000     | $\mathcal{P}$  |                |                |                |                              |                | budget amount will be locked, so yo<br>won't be able to make changes by                             |
|-------------|----------------|----------------|----------------|----------------|----------------|----------------|------------------------------|----------------|-----------------------------------------------------------------------------------------------------|
| Month       | 2017<br>Actual | 2017<br>Budget | 2018<br>Actual | 2018<br>Budget | 2019<br>Actual | 2019<br>Budget | 2020<br>Actual /<br>Forecast | 2021<br>Budget | entering directly into the budget<br>column. If components exist, you<br>MUST go into Components to |
| Beg Balance |                |                |                |                |                |                | 7,134.87                     |                | make any changes. This applies t                                                                    |
| January     | 5,648.45       | 5,127.00       | 3,508.03       | 5,750.00       | 2,360.42       | 2,787.04       |                              | 116.00         | changing Budget or Forecast<br>amounts.                                                             |
| February    | 2,367.49       | 6,647.00       | 2,655.28       | 5,000.00       | 2,037.90       | 3,238.44       | _                            | 115.00         | anounts.                                                                                            |