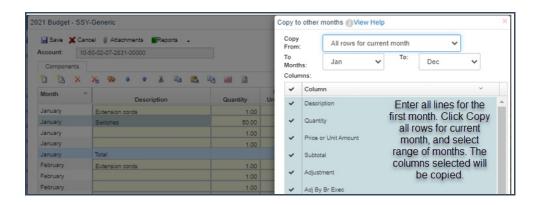

To enter the same budget line for all months, Click to highlight the line (for example, misc. office supplies shown below) and click the **Copy to other months** icon.

| 2021 Budget - SS | Y-Generic                        |                                       | Copy to other months () View H              | lelp      |     | > |
|------------------|----------------------------------|---------------------------------------|---------------------------------------------|-----------|-----|---|
|                  | noel   Attachments   Reports   . |                                       | Copy<br>From: Current row                   |           | ~   |   |
|                  | )                                |                                       | To<br>Months: Jan                           | ✓ To:     | Dec | ~ |
| Components       |                                  |                                       | Columns:                                    |           |     |   |
| 12 12 X          | X 🎭 🔹 🐇 🖻 🕰                      | · · · · · · · · · · · · · · · · · · · |                                             |           |     |   |
| Month            | ✓ Description                    | Quantity                              | Column     Description                      |           |     | * |
| January          | Extension cords                  | 1.00                                  | • Description                               |           |     |   |
| January          |                                  | 1.00                                  | ✓ Quantity                                  |           |     |   |
| January          |                                  | 1.00                                  | <ul> <li>Price or Unit Amount</li> </ul>    |           |     |   |
| January          |                                  | 1.00                                  |                                             |           |     |   |
| January          | Total                            |                                       | <ul> <li>Subtotal</li> </ul>                |           |     |   |
| February         |                                  | 1.00                                  |                                             |           |     |   |
| February         |                                  | 1.00                                  | <ul> <li>Adjustment</li> </ul>              |           |     |   |
| February         |                                  | 1.00                                  | <ul> <li>Adj By Br Exec</li> </ul>          |           |     |   |
| February         |                                  | 1.00                                  |                                             |           |     |   |
| February         | Total                            |                                       | <ul> <li>Adj by AR Staff</li> </ul>         |           |     |   |
| March            |                                  | 1.00                                  | <ul> <li>Adj during new Forecast</li> </ul> |           |     |   |
| March            |                                  | 1.00                                  |                                             |           |     |   |
| March            |                                  | 1.00                                  | ✓ %Type% Amount                             |           |     |   |
| March            |                                  | 1.00                                  | <ul> <li>Additional Comments</li> </ul>     |           |     | _ |
| March            | Total                            |                                       | Additional Comments                         |           |     |   |
| April            |                                  | 1.00                                  | Total Items: 10 (Selected Items: 10         | 2)        |     | • |
| April            |                                  | 1.00                                  | inclusivents, to (pereored items, to        | -,        |     |   |
| April            |                                  | 1.00                                  |                                             |           |     |   |
| April            |                                  | 1.00                                  |                                             |           |     |   |
| April            | Total                            |                                       |                                             |           |     |   |
| May              |                                  | 1.00                                  | En Cop                                      | py X Canc | ei  |   |
| May              |                                  | 1.00                                  |                                             |           |     |   |