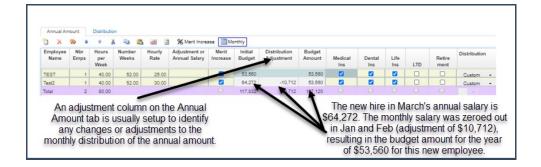

#### Example 3: Entering Annual Budgets

Your budget entry screen may look different from this example, but the functionality should be the same.

| Click here<br>addition    |                                   |         | calc<br>mo                    | ulate s<br>onth. Cl | creases can be set to auto-<br>ate starting with an effective<br>h. Check the box if a merit<br>se applies to this employee. |                            |                    |         |        |      |     | Benefit can also be<br>set to auto-<br>calculate. Select the<br>appropriate boxes. |              |  |  |
|---------------------------|-----------------------------------|---------|-------------------------------|---------------------|------------------------------------------------------------------------------------------------------------------------------|----------------------------|--------------------|---------|--------|------|-----|------------------------------------------------------------------------------------|--------------|--|--|
| × 🗫 🔹                     | * 8 4                             | a 🖬 🗿   | %                             | -                   | 7                                                                                                                            |                            |                    |         |        |      |     |                                                                                    |              |  |  |
| Employee Nbr<br>Name Emps | Hours Number<br>per Weeks<br>Week |         | djustment or<br>innual Salary | Merit<br>Increase   | Initial<br>Budget                                                                                                            | Distribution<br>Adjustment | Budget<br>Amount   | Medical | Dental | Life | LTD | Retire                                                                             | Distribution |  |  |
| EST 1                     | 40.00 52.0                        | 0 25.00 |                               |                     | 53,560                                                                                                                       |                            | 53,560             | -       |        |      |     | 0                                                                                  | Custom       |  |  |
| est2 1                    | 40.00 52.0                        | 0 30.00 |                               |                     | 64,272                                                                                                                       |                            | 64.272             |         |        |      |     |                                                                                    | Equal -      |  |  |
| otal 2                    | 80.00                             |         |                               |                     | 117,832                                                                                                                      |                            | 117,832            |         |        |      |     |                                                                                    | -            |  |  |
| ina =                     | % Col                             | K 🗈     | Test?                         |                     | - •                                                                                                                          | employee                   | e, accord          | ling to | the    |      |     |                                                                                    |              |  |  |
| Month `                   | Total Y                           | TE31    | Test2 .                       |                     |                                                                                                                              | selected<br>example        |                    |         |        |      |     |                                                                                    |              |  |  |
| January                   | 4,463                             | 4,463   |                               |                     |                                                                                                                              | ayroll wit                 |                    |         |        |      |     |                                                                                    |              |  |  |
| February                  | 4,463                             | 4,463   | K                             |                     | P                                                                                                                            |                            | ach mon            |         |        |      |     |                                                                                    |              |  |  |
| March                     | 9,819                             | 4,463   | 5,356                         |                     |                                                                                                                              |                            |                    |         |        |      |     |                                                                                    |              |  |  |
| April                     | 9,819                             | 4,463   | 5,356                         |                     |                                                                                                                              | u may ma                   |                    |         |        | 1000 |     |                                                                                    |              |  |  |
| May                       | 9,819                             | 4,463   | 5,356                         |                     |                                                                                                                              | n if neces<br>zero out     |                    |         |        |      |     |                                                                                    |              |  |  |
| June                      | 9,819                             | 4,463   | 5,356                         |                     | Ĵi                                                                                                                           | an and F                   | eb for the         |         | hire   |      |     |                                                                                    |              |  |  |
| July                      | 9,819                             | 4,463   | 5,356                         |                     |                                                                                                                              | begin                      | ning in iv         | iaren.  |        |      |     |                                                                                    |              |  |  |
| August                    | 9,819                             | 4,463   | 5,358                         |                     |                                                                                                                              |                            |                    |         |        |      |     |                                                                                    |              |  |  |
| September                 | 9,819                             | 4,463   | 5,305                         |                     |                                                                                                                              |                            |                    |         |        |      |     |                                                                                    |              |  |  |
| October                   | 9,819                             | 4,463   | 5,356                         |                     |                                                                                                                              |                            | e Distrib          |         |        |      |     |                                                                                    |              |  |  |
| November                  | 9,819                             | 4,463   | 5,356                         |                     | S                                                                                                                            | ee how t<br>are di         | hose and stributed |         |        | 5    |     |                                                                                    |              |  |  |
| December                  | 9,819                             | 4,463   | 5,356                         |                     |                                                                                                                              |                            |                    |         |        |      |     |                                                                                    |              |  |  |
| Total                     | 107,120                           | 53,560  | 53,580                        |                     |                                                                                                                              |                            |                    |         |        |      |     |                                                                                    |              |  |  |
|                           |                                   |         |                               |                     |                                                                                                                              |                            |                    |         |        |      |     |                                                                                    |              |  |  |