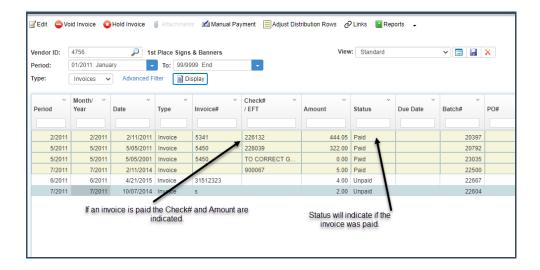

## **Records > Vendors for Browsing Invoice and/or Payment History**

At the top menu, click on *Records > Vendors*.

To find a vendor, select Name from the search dropdown, enter the vendor name, and press Search. The screen will position the list of vendors where you have keyed.

| New 🚽   | ☑ Edit → X Delete M Audit I Purchase Orders I Invite check                                                    |
|---------|---------------------------------------------------------------------------------------------------------------|
| Search: | Name V Position To V Status: Active V                                                                         |
| View:   | All 🗸 🔛 🙀 X Type: All 🗸                                                                                       |
| Name:   | American Search Rows: All 🗸 🕅                                                                                 |
| ×       | Vendor ID Vame Address 1                                                                                      |
|         | 7399 American Airline Center 2500 Victory A                                                                   |
|         | 7733 American Association of Notaries 8811 Westheir                                                           |
| The     | screen positions to the vendors beginning with what was<br>keyed. In this example, we searched fro "American" |